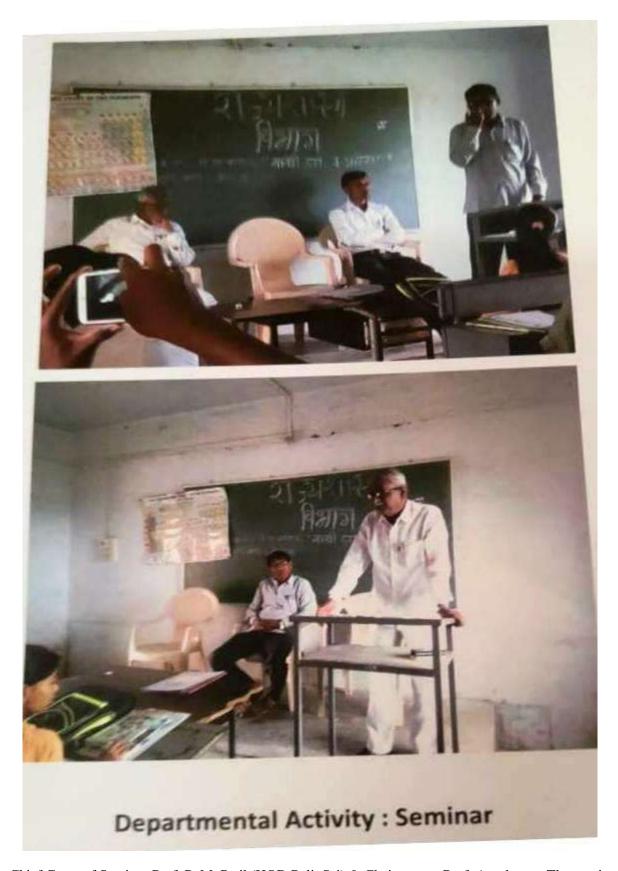

1) Department of Political science organized "Seminar for students" on dated: 22/08/2017. Mr. Arunkumar B.Thorve of vice principal (Gramin ACS college Vasantnagar) is a president of this program and Chief Guest is Mr. Prakash M. Patil (Head of the department of Political Science)

Activities of Seminar photo

Chief Guest of Seminar Prof. P. M. Patil (HOD Poli. Sci) & Chair person Prof. Arunkumar Thorve sir