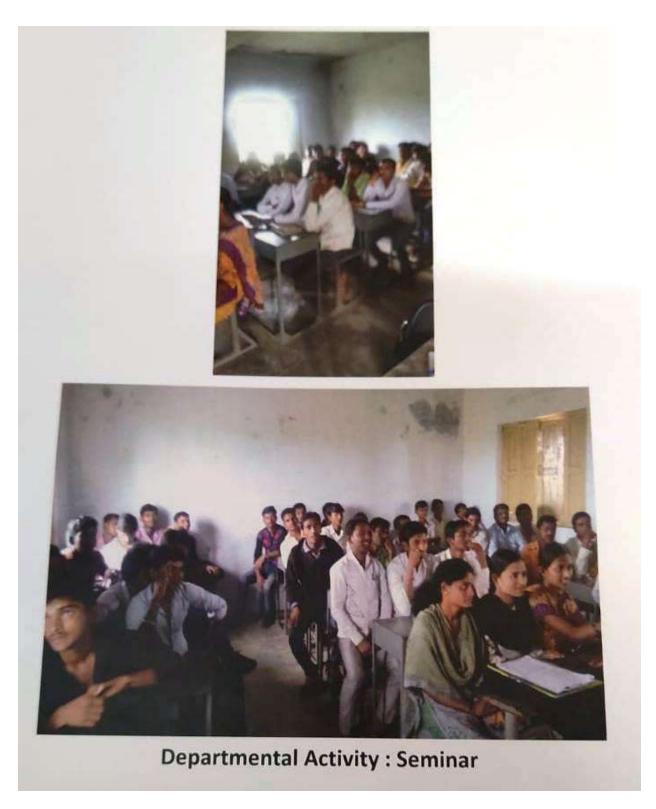

1) Department of Political science organized "Seminar for students" on dated: 22/08/2017. Mr. Arunkumar B.Thorve of vice principal (Gramin ACS college Vasantnagar) is a president of this program and Chief Guest is Mr. Prakash M. Patil (Head of the department of Political Science)

Activities of Seminar photo

Chief Guest of Seminar Prof. P. M. Patil (HOD Poli. Sci) & Chair person Prof. Arunkumar Thorve sir